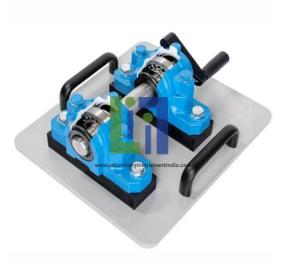

#### Product Name : Cutaway Model Pedestal Beari

#### **Description**:

The mechanical functionality of all components is retained in full. Each of the cutaway models is securely mounted on a base plate to which handles are attached for carrying purposes. The range consists of a series of different cutaway models of drive system components. All components are industrially relevant and have been prepared such that individual active elements are clearly visible to the user. All mechanisms are hand-driven.

#### **Technical Specification :**

Industrially-relevant part, fully functional cutaway model Solid metal base plate, with handles Hand-operated benchtop cutaway model for the demonstration of the functionality of a pedestal bearing Dimensions and Weight: I x w x h: 350 x 300 x 120 mm Weight: 11.5 kg.