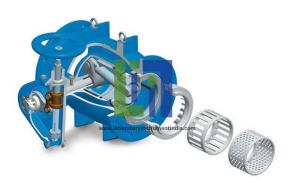

## **Description:**

The mechanical functionality of all components is retained in full. Each of the cutaway models is securely mounted on a base plate to which handles are attached for carrying purposes. All mechanisms are hand-driven. The range consists of a series of different cutaway models of drive system components. All components are industrially relevant and have been prepared such that individual active elements are clearly visible to the user.

## **Technical Specification:**

Industrially-relevant part, fully functional cutaway model

Solid metal base plate, with handles

Hand-operated tabletop cutaway model for the demonstration of the functionality of a mechanical control gear Dimensions and Weight: