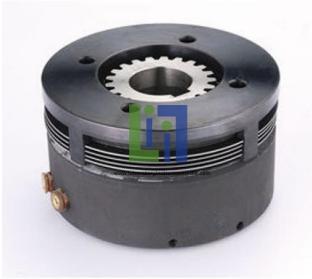

#### Product Name : Cutaway Model Multiple-Disc Cluto

#### **Description**:

The mechanical functionality of all components is retained in full. Each of the cutaway models is securely mounted on a base plate to which handles are attached for carrying purposes. The range consists of a series of different cutaway models of drive system components. All components are industrially relevant and have been prepared such that individual active elements are clearly visible to the user. All mechanisms are hand-driven.

#### **Technical Specification :**

Industrially-relevant part, fully functional cutaway model Solid metal base plate, with handles Hand-operated benchtop cutaway model for the demonstration of the functionality of an multiple-disk clutch Dimensions and weight: L x w x h: 350 x 300 x 200 mm Weight: approx. 6 kg.