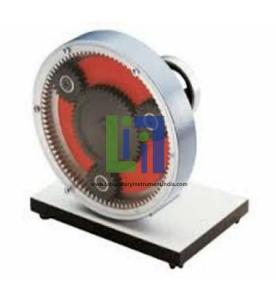

## **Description:**

The mechanical functionality of all components is retained in full. Each of the cutaway models is securely mounted on a base plate to which handles are attached for carrying purposes. The range consists of a series of different cutaway models of drive system components. All components are industrially relevant and have been prepared such that individual active elements are clearly visible to the user. All mechanisms are hand-driven.

## **Technical Specification:**

Industrially-relevant part, fully functional cutaway model

Solid metal base plate, with handles

Hand-operated tabletop cutaway model for the demonstration of the functionality of a mitre gear.