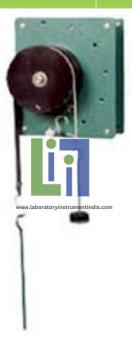

## **Description:**

The wall mounted apparatus consists of a pulley, 3 belts and 2 load hangers. Pulley graduated in 15 degree intervals.

The aluminum alloy pulley of approx. 150mm diameter has machined grooves to suit the three belts.

Observes the relationship between the tensions in the two sides of a belt; assesses the differences between vee, rope and flat belts; determines coefficient of friction between pulley and the three belt sections; investigate the effect of angle of lap.

The three belts are vee, rope and flat.

Set of weights

An Instruction manual for student and lecturer provided.