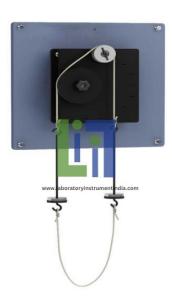

## **Description:**

The wall mounted apparatus consists of a fixed pulley, a second interchangeable pulley and a loaded rope belt with 2 load hangers in a complete loop.

Four pulleys with vee grooves typically of 60, 90, 120 degrees and flat rim supplied.

Determination of the coefficient of friction between a steel pulley and cotton rope; investigate belt tensions; evaluate effects of different `V` angles in the pulley, and of different lap angles.

An Instruction manual for student and lecturer provided.

Alternative mounting positions provided to vary the lap angle.

Set of weights.