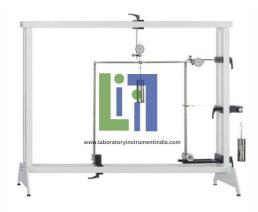

### **Description**:

Statically determinate or statically indeterminate bearing support possible 1 long and 1 short clamping pillar Roller bearing for statically indeterminate support Investigation of the deformation of steel frames under load U-shaped and s-shaped frame Dial gauges record the deformation of the investigated frame under load Storage system to house the components Loading of the frame by weights 2 sets of weights with a movable hook to adjust to any load application point Experimental setup in frame.

#### **Technical Data:**

Frame made of steel Cross-section: 20x10mm Edge length: 600mm S-shaped: 600x600mm U-shaped: 600x600mm Dial gauges Measuring range: 0...20mm, graduations: 0,01mm Weights 2x 1N (hanger) 8x 1N 6x 5N.