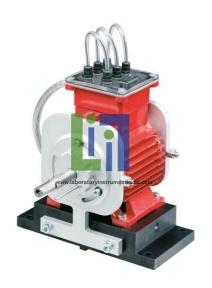

## **Description:**

Power display on display and control unit of base
Asynchronous motor with adjustable gap
Asymmetric magnetic field by winding with shut-off facility
Investigation of vibration behaviour of an electric motor
Variable speed via frequency converter of base unit
Speed display on display and control unit of base
Stackable storage system to house the components
Eccentricity of armature adjustable via position of bearing cover
Accessory set for machinery diagnostic training system.

## **Technical Data:**

Asynchronous motor with variable speed

Nominal power output: 370W Eccentricity of armature: 0...0,2mm Speed range: 100...6000min-1.