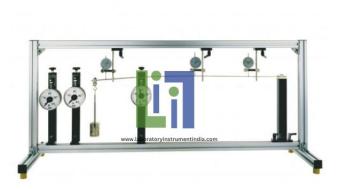

## **Description:**

Elastic lines of statically determinate and indeterminate beams under various clamping conditions Loads with adjustable hooks

Anodised aluminium section frame housing the experiment

3 articulated, height-adjustable supports with force gauge

1 support with clamp fixing

3 steel beams with different cross-sections

1 brass and 1 aluminium beam

Force gauges can be zeroed

3 dial gauges to record deformations

Storage system to house the components.

## **Technical Data:**

Beam

Cross-sections

3x20mm (steel)

4x20mm (steel)

6x20mm (steel, brass, aluminium)

Length: 1000mm

Frame opening: 1320x480mm

Measuring ranges

Travel: 0...20mm, graduations: 0,01mm

Force: -50..+50n, graduations: 1n

Load

4x 2,5N (hanger)

4x 2,5N 16x 5N.