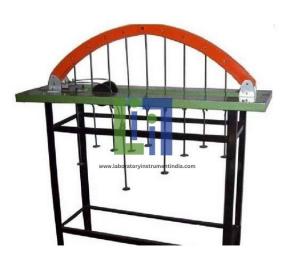

## **Description:**

Investigation of two statically determinate three-hinged arches.

Arch subjected to point load, distributed load each by weights or moving load.

Four sets of weights to compensate for the support reactions of an abutment hinge.

Hinged arch with three hinges: one crown hinge, two abutment hinges at the bearing points.

Three arch segments: 2x long (together making a symmetrical arch), 1x short (together with 1x long: unsymmetrical arch)