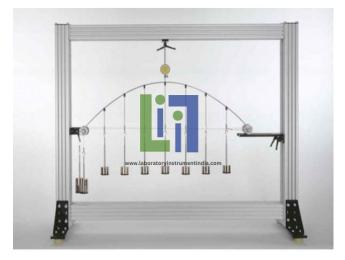

#### **Description :**

Dial gauges record the deformation of the arch under load

Four sets of weights to compensate for the reactions of a fixed support

Loading of the arch with a distributed load by way of 7 evenly distributed weights or by point loads Investigation of a parabolic arch, optionally statically determinate 1 fixed support, 1 movable support or indeterminate two fixed supports.

Experimental set-up in frame.

Storage system to house the components.