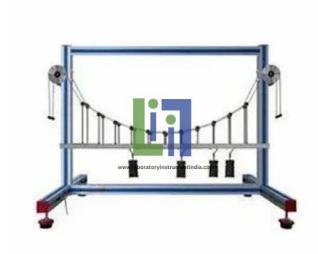

## **Description:**

Hinge in roadway indicates internal moments of roadway under uneven loading.

Four graduated weight sets to measure the cable force in both supporting cables.

Two supports with force gauge for the roadway.

Investigation of a suspension bridge in various load cases.

Hangers vertical supporting cables in the form of U-shaped shackles in graduated lengths.

Two-section roadway with central hinge.

Roadway can be loaded by additional weights.

Suspension bridge with two supporting cables and roadway.

Experimental set-up in frame.

Supporting cables with parabolic sag.

Storage system to house the components.