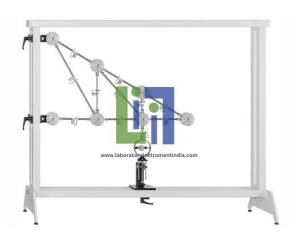

Email: sales@laboratoryinstrumentindia.com

**Product Name:** 

Forces in Various Single Plane Trusses

Product Code: LBNY-0005-101000125

## **Description:**

Straight and inclined loading possible.

Strain gauge to measure force on each bar.

Investigation of bar forces in statically over determinate trusses.

Surplus bar, longitudinally adjustable.

Measurement amplifier required.

Storage system to house the components.

Experimental set-up in frame.

Software to evaluate measurement data.

## **Technical Specification:**

Forces in Various Single Plane Trusses