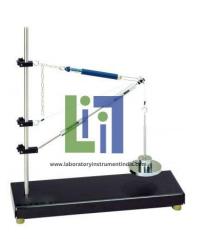

#### Product Name : Forces in a Crane Jib

#### **Description**:

Tensile and compressive forces in a planar central force system based on the example of a crane jib. Various jib forms possible. Loading with weights set, up to 50N. Steel weights, surfaces galvanised. Handles to aid transportation. Stainless steel retaining bar. Integrated spring balances in the bars. Max. load on crane jib 50N. Sturdy metal frame. Box to house the components. **Technical Specification :** 

Forces in a Crane Jib