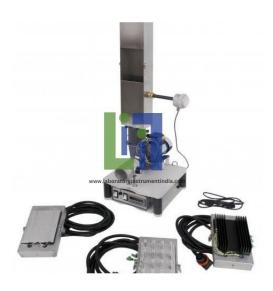

## **Description:**

A heated flat plate with surface thermo couple may be directly compared with a similar pinned plate and finned plate also fitted with a surface thermo couple.

A bench top accessory designed to allow students to experimentally investigate both free (natural) convection and forced convection. Three plates with integral heaters and temperature sensors are also supplied that are designed to fit in the central aperture in the wind tunnel. The accessory includes a small, variable velocity wind tunnel with a digital velocity meter and a central aperture.

## **Technical Specification:**

Free And Forced Convection From Flat Pin And Fin Plates

**Laboratory Instrument India**