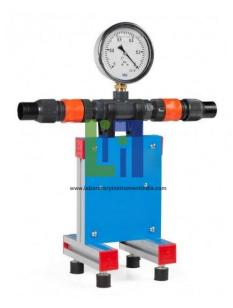

#### **Structural Specifications:**

Diagram in the front panel with similar distribution to the elements in the real unit. Quick connections for adaptation to feed hydraulics source. Stainless structure. Screws, nuts, plates and all the metallic elements in stainless steel.

#### Technical Data:

Anodized aluminum structure. Quick connections. Pressure-vacuum gauge adjusted from -1 to 0 bar. Dimensions: 220 x 110 x 420 mm. approx. Weight: 2 Kg.