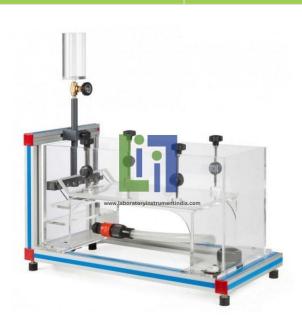

## **Description:**

Diagram in the front panel with similar distribution to the elements in the real unit.

Quick connections for adaptation to feed hydraulics source.

Stainless structure.

Screws, nuts, plates and all the metallic elements in stainless steel.

#### **Technical Data:**

Depth of the table: adjustable depending on the models.

Capacity of dye tank: 0.3 l.

Width/length of the table: 400/210 mm.

## Hydrodynamic models:

Two rectangular ones of 25 x 25 and 50 x 50 mm.

Two circular ones of 25 and 50 mm. diameter.

Wedge.

Anodized aluminum structure.

Easy and quick coupling system built-in.

Dimensions: 870 x 450 x 400 mm. approx.