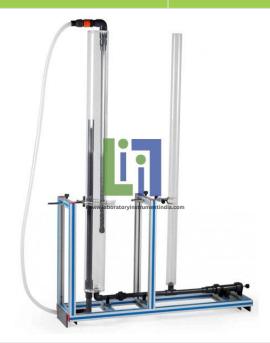

#### Structural Specifications:

Quick connections for adaptation to feed hydraulics source.

Diagram in the front panel with similar distribution to the elements in the real unit.

Stainless structure.

Screws, nuts, plates and all the metallic elements in stainless steel.

#### **Technical Data:**

Connections system to the Hydraulics Bench or Basic Hydraulic Feed System with fast plugs.

Pipe circuits in PVC.

Valves to select the circuit.

Constant level deposit, in methacrylate.

Unload deposit, in methacrylate.

2 adjustable equilibrium chimneys and subjection clips.

Anodized aluminum structure.

Easy and quick coupling system built-in.

Dimensions: 1215 x 270 x 1430 mm.

Weight: 15 Kg.