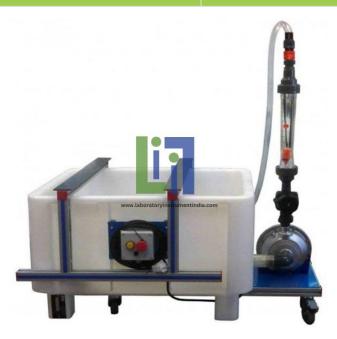

#### **Structural Specifications:**

Screws, nuts, plates and all the metallic elements in stainless steel.

Diagram in the front panel with similar distribution to the elements in the real unit.

Stainless structure.

#### **Technical Data:**

Stainless steel impeller.

Tank capacity: 140 l. approx.

Safety switch ON/OFF.

Supports for accommodating the test module.

This unit incorporates wheels for its mobility.

Flow meter.

Membrane type flow adjusting valve.

Centrifugal pump: 0.37 KW, 30-80 I./min at 20.1-12.8m., single-phase 220V./50Hz. or 110V./60Hz.

Dimensions: 1000 x 600 x 700 mm.

Weight: 40 Kg.