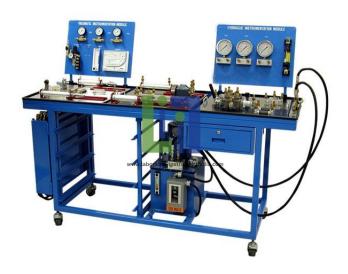

## **Description:**

Basic Fluid Power Learning System Single Surface Bench covers the fundamentals of two bedrocks of industry, hydraulic and pneumatic power, and their basic circuits. This system features industrial quality components for durability and to help learners better prepare for what they will encounter on the job. The Basic Fluid Power Learning System Single Surface Bench includes a controls technology bench with a hydraulic power supply and Basic Pneumatics and Hydraulics Learning Systems. Hydraulics and pneumatics are used in innumerable applications across industry in fields such as automotive, pharmaceutical, packaging, mining, and many more. The Basic Fluid Power Learning System Single Surface Bench fits three panels at the same time on its work surface and stores an additional four panels under the work surface to accommodate a wide array of options for expanded hydraulic and pneumatic skill-building. Major topics covered by the Basic Fluid Power Learning System Single Surface Bench include hydraulic and pneumatic power systems, basic hydraulic and pneumatic circuits, principles of pneumatic and hydraulic pressure and flow, and hydraulic and pneumatic speed control.

## Features:

Pre-Mounted Components for quick setup and inventorying Plug-in Quick Disconnect Component Connections Industrial Standard Components Dynamic Load Devices Heavy Duty Welded Steel Workstation Mobile.