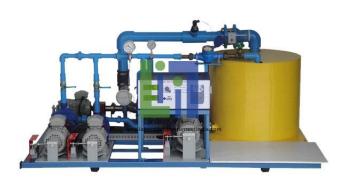

## **Description:**

The unit consists of four different types of pump namely-centrifugal, turbine, reciprocating and axial flow pumps and a common storage tank, measuring instruments. Compact Multi Pump Test Set Inverter Speed Control is a compact self contained set for studying the characteristics for various types of pumps. By manipulating flow control valves and a selector switch, each pump can be operated individually. The unit is floor standing with removeable supports. Speed control is by an advanced inverter.