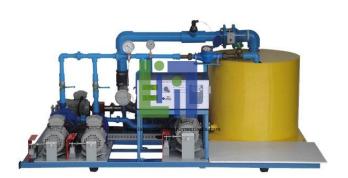

## **Description:**

The unit consists of four different types of pumps namely-centrifugal, turbine, reciprocating and axial flow pump, a common storage tank, and measuring instruments. Each pump is driven by a motor dynamometer for measuring TRUE pump input power. Multi Pump Test Set, Motor Dynamometer is a self contained set for studying the characteristics for various types of pumps. Speed control is by an inverter. The unit is floor standing with removeable supports. By manipulating flow control valves and a selector switch, each pump can be operated individually.

## **Technical Specification:**