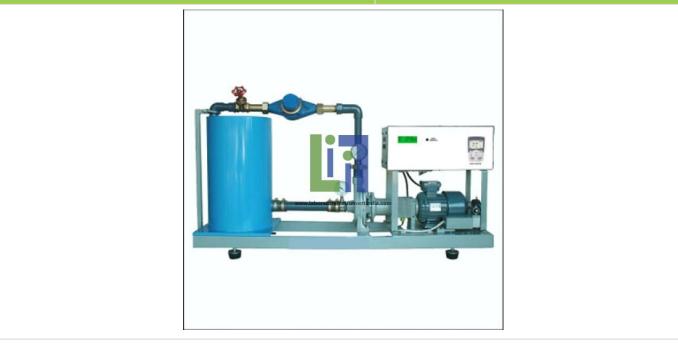

# Description :

The unit consists of a storage tank and a centrifugal pump with a motor dynamometer on a steel base for measurement of TRUE pump input power, and measuring instruments. Mini Centrifugal Pump Test Set Motor Dynamometer is a self contained bench top unit for studying the centrifugal pump characteristics. Speed control is by an inverter.

### **Technical Specification :**

Technical Data: Measuring instruments : Pressures : Pressure gauges at pump suction and discharge. Flow rate : Water meter. Torque and speed digital display. Pump ratings Maximum head : 18 m water. Maximum flow rate : 80 lpm. Power supply : 220V 1Ph 50 Hz. Ĺį