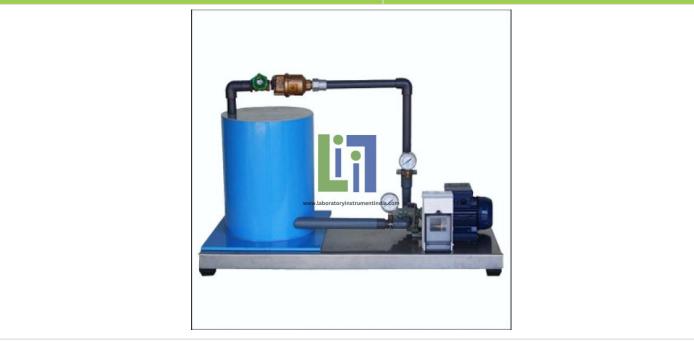

# Description :

The unit consists of a storage tank and a gear pump with a motor on a steel base, and measuring instruments. It is to be used with oil or glycol. Compact Gear Pump Test Set is a self contained bench top unit for studying the gear pump flow rate vs head at a fixed speed.

### **Technical Data:**

Pump ratings at 1500 rpm Maximum flow rate : 20 lpm. Pressure relief valve : Built-in. Maximum head : 30 m water. Measuring instruments: Flow rate : Oil meter. Pressures : Pressure gauges at pump suction and discharge. Power supplied : 220V 1Ph 50Hz. Laboratory Instrument India