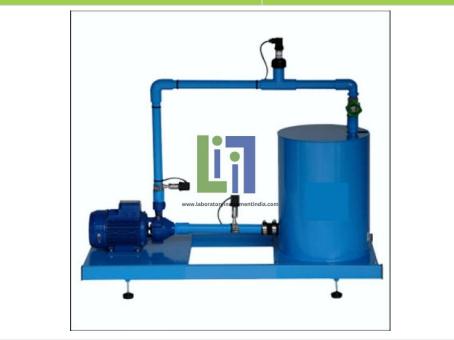

# **Description :**

The Turbine Pump Demonstration Unit consists of an industrial turbine pump with a motor, a PVC storage tank on a steel base, software and sensor. Turbine Pump Demonstration Unit is a bench top unit for studying the turbine pump characteristics with data display and analysis by computer.

# **Technical Specification :**

**Technical Data:** Pump ratings : Maximum head : 30 m water. Maximum flow rate : 35 lpm Software for data display and analysis by computer. Sensors with digital display for flow rate, pressures at pump suction and discharge, speed and motor input power. Power supply : 220V 1Ph 50 Hz. Laboratory Instrument India