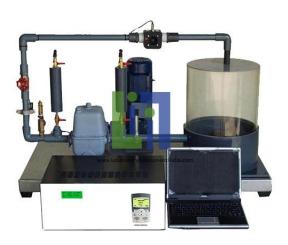

## **Description:**

The Reciprocating Pump Demonstration Unit consists of an industrial reciprocating pump driven by a reduction gear and motor, a PVC storage tank, sensors, and software. Reciprocating Pump Demonstration Unit is a self contained unit for studying the reciprocating pump characteristics with data display and analysis by computer. It is to be used with Pump Instrument Box is required but separately supplied. The unit is on a steel base.