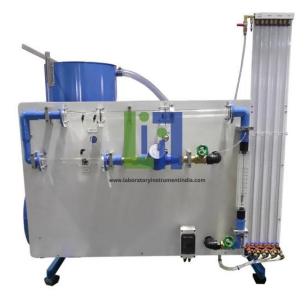

### **Description**:

The flow measuring instruments are connected in series and all except the measuring tank are arranged on a water proof panel. The pressure drop is measured by deferential pressure using manometers. Pressure tapping is by valves with quick connection. Flow Measurement Test Set is a bench top self contained water circulating unit for studying the various flow measuring instruments including primary flow measuring devices. Flow rate is obtained from a water meter reading and a stop watch. Water tanks are behind the panel. Flow rate is varied by a flow control valve. Measurement of flow by a primary flow measuring devices is by coefficient of discharge which is determined from a pressure drop across the device and a flow rate.

### **Experiments:**

Determination of coefficients of discharge for Venturi meter, orifice meter and Pitot tube and compare the flow rates with those from water meter, variable area flow meter and measuring tank.

Comparison of differential pressure at various flow rates for Venturi meter, orifice meter, Pitot tube, and variable area flow meter.

#### **Technical Data:**

Venturi meter, orifice meter, pitot tube. Primary flow measuring devices, clear plastics Other flow measuring devices Water meter and a stop watch, rotameter, measuring tank. Ĺį