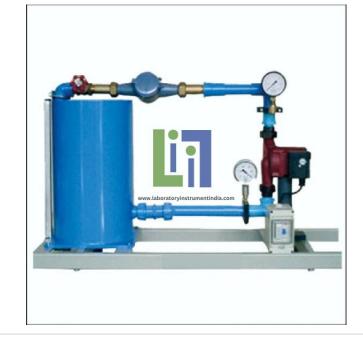

## **Description :**

The unit consists of a storage tank and a centrifugal pump with multi speed motor on a steel base, and measuring instruments. Compact Centrifugal Pump Test Set Multi SpeedCompact Centrifugal Pump Test Set Multi Speed is a self contained bench top unit for studying the centrifugal pump flow rate vs head at three different speeds.

#### Technical Data: Pump ratings

Speeds : 3 different speeds. Maximum head : 7 m water. Maximum flow rate : 70 lpm.