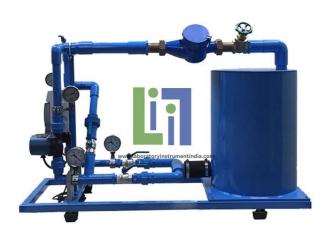

## **Description:**

The unit consists of two centrifugal pumps with multi speed motors and a storage tank on a steel base, and measuring instruments. By manipulating flow control valves, each pump can be operated individually or both pumps connected in series or parallel. Compact Series And Parallel Pump Test Set Multi Speed is a self contained bench top unit for studying the series and parallel pump characteristics at three different speeds.

## **Technical Data:**

Pump ratings:

Speed: 3 different speeds.

Maximum head: 7 m.water.

Maximum flow rate: 70 lpm.

Measuring instruments:

Pressures: Pressure gauges at pump suction and discharge.

Flow rate: Water meter.