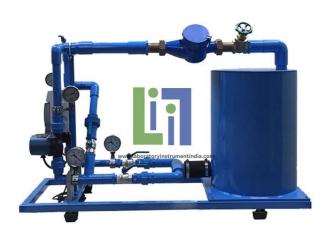

## **Description:**

Compact Series And Parallel Pump Test Set Multi Speed is a self contained bench top unit for studying the series and parallel pump characteristics at three different speeds. By manipulating flow control valves, each pump can be operated individually or both pumps connected in series or parallel. The unit consists of two centrifugal pumps with multi speed motors and a storage tank on a steel base, and measuring instruments.

### Measuring instruments:

Pressures: Pressure gauges at pump suction and discharge.

Flow rate: Water meter.

Power supply: 220 V, 1 Ph, 50 Hz.

## Technical Data:

Pump ratings:

Maximum head: 7 m.water. Maximum flow rate: 70 lpm. Speed: 3 different speeds.