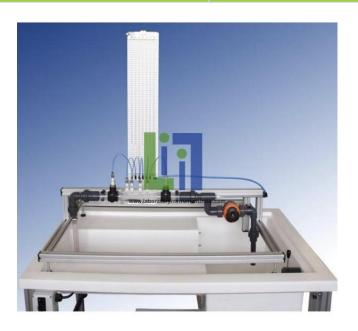

## **Description:**

Simple equipment suitable to study accurately the Bernoulli's Theorem Demostration the system includes a manometer board with multiple tubes granting the possibility to read simultaneously different pressures along the pipe. The manometer has non leaking quick fittings in order to avoid the outlet of water when the system is disconnected from the hydraulic bench. The connection of this unit to the hydraulic bench (not included in this item) is made through threaded screws and no tools are required.

## **Performable Experiments:**

Demonstration of Bernoulli equation along the Venturi tube.

Study of static, dynamic and total pressures.

Pressure loss calculation in a Venturi tube.