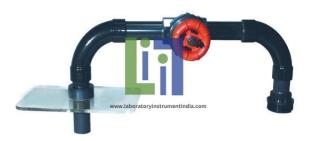

## **Description:**

The unit incorporates a pressure sensor to measure the inlet condition of the water. The consists of a return tube incorporating a gate valve, which can be attached to the pump outlet on the service unit.

## **Technical Specification:**

Mounts on a dedicated service unit Compact accessory to enable investigation of pump performance Links to a PC via the service unit and a USB interface console