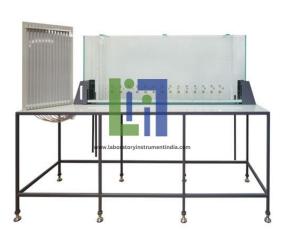

Email: sales@laboratoryinstrumentindia.com

**Product Name:**Permeability Tank

Product Code: LBNY-0005-103000110

## **Technical Specification:**

Nominal Internal Tank Dimensions: 1800 mm or 1500 mm between mesh screens x 600 mm high x 180 mm width

Net dimensions and weight: 2450 mm x 700 mm x 1500 mm and 230 kg

Packed dimensions and weight: 4.14 m3 and 430 kg.