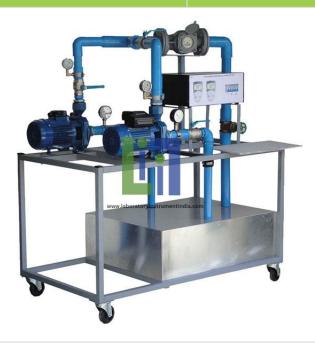

### **Experiments:**

Parallel operating characteristics of two pumps operating at different speeds Series operating characteristics of two pumps operating at different speeds Performance of single centrifugal pump

Series operating characteristics of two similar pumps Parallel operating characteristics of two similar pumps.

### **Essential Base Unit:**

Volumetric Hydraulic Bench or Gravi metric Hydraulic Bench.