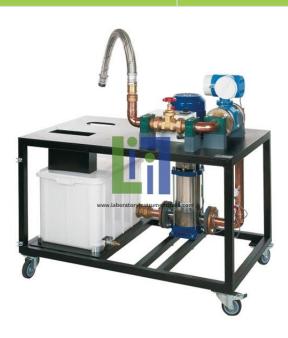

## **Description:**

Closed water circuit contains multi-stage centrifugal pump, tank, inductive flow meter and flow control valve Digital display for flow rate, pressure and temperature

Braking torque and speed measured

Supply unit for turbines

Connection to the turbines via flexible hose with quick-release coupling

Constant torques and speeds can be adjusted via.

## **Technical Data:**

Centrifugal pump, 3 stages

Tank: 96L

Max. flow rate: 29m/h Max. head: 45m

Power consumption: 3kW

Speed: 2900min-1 Measuring Ranges

Pressure (Francis turbine outlet): 0...1,6bar

Pressure (turbine inlet): -1...9bar

Flow rate: 0...600L/min Temperature: 0...100C.