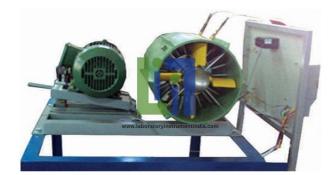

#### **Product Name :** Axial Flow Pump Apparatu

#### **Description :**

Determination of the flow rate with the electromagnetic flow rate sensor Water tank with sight glass Digital display of flow rate, pressure and temperature Investigation of an axial-flow pump Powered by Universal Drive and Brake Unit Closed water circuit.

#### **Technical Data:**

Pump Max. head: 1,75m Max. flow rate: 700L/min Output: 1000W at 1000min-1 Tank: 160L Measuring ranges Pressure (inlet): -1...1bar Pressure (outlet): 0...0,6bar Flow rate: 0...833L/min Temperature: 0...100C. Ĺį