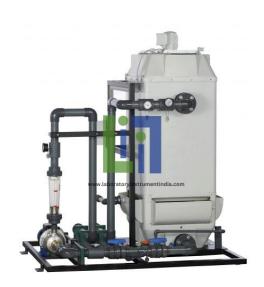

## **Description:**

Water flow measurement at the inlet and outlet Combined temperature/humidity measurement Wet cooling tower with fan and pump for operation Use of corrosion-resistant materials.

## **Technical Data:**

Cooling tower

Water flow rate 9m/h

Cooling capacity approx. 115kW

Pump max.: 19,2m/h

Fan max.: 3900m/h at 1450min-1

Measuring ranges; Humidity: 2x 5...95% r.h.

Pressure: 1x 0...2,5bar, 1x 0...6bar Temperature: 2x -10...50C, 2x 0...80C

Flow rate: 0...20m/h.