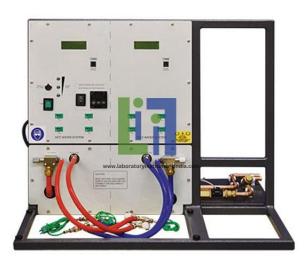

## **Description:**

Supply unit for heat exchangers

Digital displays for 6 temperature and 2 flow rate sensors

Flow adjustable using valves

Water connections with quick-release couplings

Hot water circuit with tank, heater, temperature controller, pump and protection against lack of water

Temperature controller controls the temperature of hot water

Stirring machine connection with speed adjustment

Cold water circuit from laboratory mains or water chiller.

## **Technical Data:**

Heater

Power output: 3kW

Hot water tank: approx. 10L

Thermostat: 0...70C

Pump

Max. flow rate: 600L/h Power consumption: 120W

Max. head: 30m Measuring ranges Flow rate: 2x 20...250L/h Temperature: 6x 0...100C.