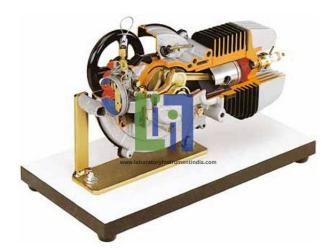

#### **Description**:

Engine completely equipped with fuel line, throttle cable and exhaust gas temperature sensor Air-cooled single-cylinder two-stroke petrol engine for installation in test stand Fuel hose with self-sealing quick-release coupling Force transmission to brake via pulley, gear transmission 2:1 Engine mounted on a base plate with vibration dampers.

#### **Technical Data:**

Air-cooled single-cylinder petrol engine Bore: 42,5mm V-belt: diameter=63mm Stroke: 32mm Power output: 1,32kW at 7000min-1.