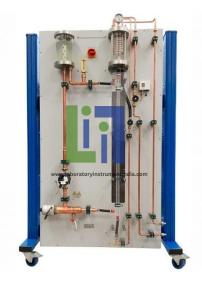

#### **Description :**

Heating circuit with heater, pump and expansion vessel Visualisation of evaporation in a tube evaporator Cooling circuit with water jet pump to generate negative pressure (vacuum) Heating and cooling medium: water Safety valve protects against overpressure in the system Tube evaporator made of double-wall glass.

#### **Technical Data:**

Heater Heating and cooling medium: water Power rating: 2kW Temperature range: 5...80C Pump 3 stages Power consumption: 58W Max. flow rate: 1,9m/h Max. head: 1,5m Tube evaporator Length: 1050mm Condenser: coiled tube made of copper Inner diameter: 16mm Outer diameter: 24mm Measuring ranges Temperature: 0...100C Pressure: -1...1,5bar relative.