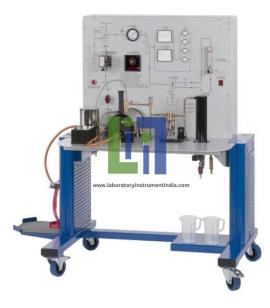

### **Description :**

Demonstration of a steam power plant with single-cylinder piston steam engine Gas-fired boiler for steam generation

Investigation of a driven machine for compressed air generation

Pressure and temperature sensors in front of and behind the compressor

Water-cooled condenser

Safety valve and temperature monitoring for safe operation

Sensor and display for temperature, pressure, flow rate, voltage and current

DC generator

Light bulbs as consumers.

## **Technical Specification :**

Technical Data: Gas-fired boiler Safety valve: 4bar Gas connection 3/8"L (propane or butane) Generator DC motor: max. 3,18W at 6000min-1 Steam engine Speed: max. 1200min-1 Cylinder: diameter: 20mm Power: max. 5W Measuring ranges Temperature: 8x -20...200C Pressure: 0...6bar Flow rate: Water: 15...105L/h Gas: 0...110L/h, Voltage: 0...10VDC.