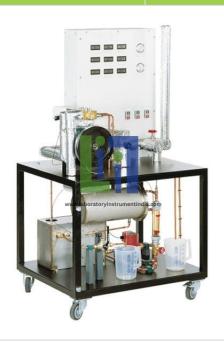

### **Description:**

Steam engine loaded via brake unit

Determination of amount of steam via condensate

Sensor and display for temperature, pressure, flow rate, and speed

Two-cylinder piston steam engine

Condensate tank as cascade tank with condensate pump

Steam supplied by steam generator

Atmospheric capacitor

#### **Technical Data:**

Two-cylinder piston steam engine Max. continuous power: 500W

Speed: max. 1000min-1

2 cylinders Stroke: 40mm Bore: 50mm Condenser

Transfer surface: 3800cm

Pump

Power consumption: max. 60W

Max. head: 4m

Max. flow rate: 2,9m/h

Measuring ranges Temperature: 7x 0...400C

Cooling water flow rate: 100...1000L/h

Speed: 0...1200min-1

Pressure: 0...10bar / 0...1,6bar.