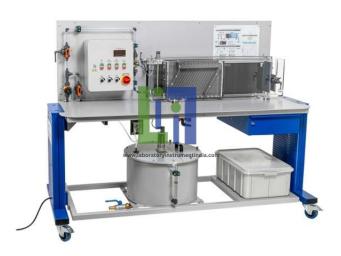

## **Description:**

Tank with pump to prepare and deliver a suspension comprising water and precipitated calcium carbonate Determination of solid concentrations at sedimentation tank inlet and outlet by Imhoff cones Separation of suspensions by sedimentation in transparent sedimentation tank

Bypass to tumble and homogenise the suspension

Precise piston burette for metering of ink to visualise flow conditions in the sedimentation tank Influencing of flow conditions in the sedimentation tank with baffle plate that can be positioned Mixing of the suspension with fresh water in sedimentation tank inlet zone Adjustment of fresh water and suspension flow rate by valves.

## **Technical Data:**

Sedimentation tank Capacity: approx. 80L Material: plexiglass

LxWxH: 1000x400x230mm

Suspension tank

Material: stainless steel Capacity: approx. 90L

Pump

Max. head: 5m

Max. flow rate: 75L/min

Piston burette

Volume adjustment range: 0...20mL

Metering accuracy: 0,15% of nominal volume

Resolution: 0,01mL Imhoff cones

Capacity: each 1000mL Measuring ranges

Flow rate (suspension): 0...1,9L/min Flow rate (fresh water): 60...640L/h.