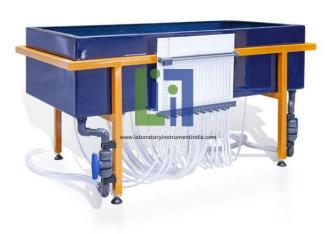

## **Description:**

Investigation of groundwater flows

19 measuring connections with filters to detect the groundwater levels, arranged orthogonal to the tank bottom Stainless steel tank as experimental section to be filled with coarse sand

2 different models for excavation pits

Water drain via 2 wells with open-seam tubes in the experimental section

Water supply via 2 open-seam tubes

Water feeds and discharges can be adjusted separately via valves

Groundwater levels displayed on the 19 tube manometers

1 model for structure with waterproof bottom.

## **Technical Data:**

Tube manometers Number of tubes: 19

Measuring range: 300mmWC

Tank

Material: stainless steel

Content, LxWxH: 1000x615x350mm

19 measuring connections on the bottom of the tank

Plastic models

Excavation pit, LxWxH: 256x464x150mm Excavation pit, LxWxH: 610x464x150mm

Structure with waterproof bottom,

DxH: 180x150mm, inner tube DxH: 40x330m.