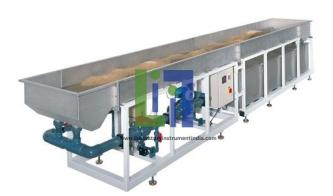

#### **Description**:

Experimental section with grooves for plate weirs to realize different flow conditions Measurement of profiles along the bottom with moveable instrument carrier and point gauge Inlet element with plate weir to protect against sediment flowing back

Open-channel bed-load transport

Experimental flume with experimental section, inlet element, outlet element, closed water circuit, 1 set of models Sediment trap with filter element for sand

Models supplied 3 bridge piers, 2 islands, set of deflection plates (for your own model ideas)

Experimental section, inlet and outlet element made of stainless steel

Closed water circuit with water tank with sediment trap, pump, and electromagnetic flow meter.

#### **Technical Specification :**

Technical Data: Experimental flume Stainless steel Dimensions of the experimental section: 5000x800x250mm Pump Max. head: 11,5m Max. flow rate: 74m/h Storage tank, content: approx. 1000L Power consumption: 3,6kW Sediment trap filter element