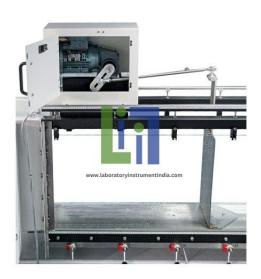

## **Description:**

Generation of surface waves via paddle swinging back and forth Motor with variable speed via frequency converter Wave generator for the experimental flume Drive of the paddle via crank mechanism and motor with gear Weir at outlet element of used as paddle Adjustable crank mechanism stroke.

## **Technical Data:**

Motor

Stroke: 40...200mm Power output: 0,55kW Output speed: 0...110min-1

Speed: 1375min-1.