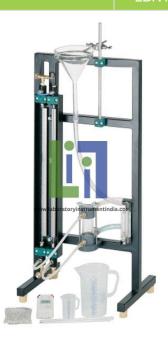

## **Description:**

Pressure loss measurement with twin tube manometers

Height-adjustable filler hopper made of glass

Flow meter with needle valve for adjustment

Fundamentals of cake and depth filtration

Filter element with sintered filter medium on its bottom to capture the particles

## **Technical Specification:**

## **Technical Data:**

Filter element

Filter chamber height: 85mm Cross-sectional area: approx. 11cm

Inside diameter: approx. 37mm

Tube material: glass

Filter medium, sintered filter Material: sintered metal

Pore size: 100m Thickness: 2mm Measuring ranges:

Pressure: 2x 0...500mmWC Flow rate: 40...360mL/min Temperature: -10...100C

Measuring cups

1x 100mL, scale division: 2mL 1x 1000mL, scale division: 10mL.