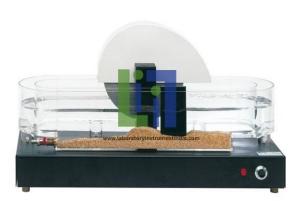

## **Description :**

Variable-speed paddle to generate the flow velocity Experimental section with transparent deepening for holding the sediment Three different bridge piers for observing fluvial obstacle marks on piers Experimental unit for bed-load transport in open channels Transparent, circular, oval flow channel as open channel Low-turbulence flow at the inlet to the experimental section thanks to a flow straightener Paddle driven via electric motor and belt drive.

#### **Technical Data:**

Experimental section Length: 660mm Deepening: 50mm Cross-section WxH: 50x200mm Flow channel Width: 50...72mm Height: 150mm Paddle 12 blades Speed at the paddle: 5,2...70min-1 Diameter: 330mm Flow velocity: approx. 0...1m.