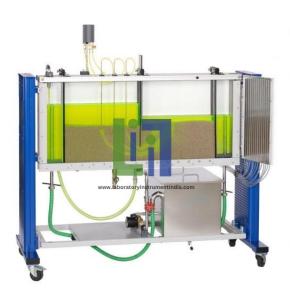

## **Description:**

Visualisation of two-dimensional seepage flows and investigation of water pressure at various models closed water circuit

Experimental section with tempered glass viewing window

Fine-mesh screen to separate the experimental section from the feed and discharge chamber

Height-adjustable overflows in the feed and discharge to adjust the water levels

Fluoresceine as a contrast medium

Retaining wall" and "foundation" models for demonstration of the water pressure

Instruments: tube manometers, tubes on the "foundation" and "retaining wall" models

14 measuring connections with filters to detect the groundwater levels in the experimental section Sheet pile" model for visualisation of streamlines.

Technical Specification:

## **Technical Data:**

Experimental section Usable volume: 82L

LxWxH: 1480x104x630mm

Pump

Max. flow rate: 4m/h Max. head: 4m

Tank for contrast medium: content 0,5L Storage tank, stainless steel: content 96L 14 tube manometers: 0...600mmWC

Models Sheet pile Foundation Retaining wall.