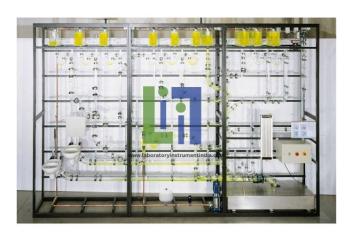

## **Description:**

6 tube manometers to indicate the pressure curve in the downcomer

Measurement of flow rate via rotameter

Experimental plant for demonstration of wastewater technology

Transparent glass pipes and tanks

Contains downpipe, collection pipe, ventilation pipe and bypasses

Ten cisterns with remotely-operated solenoid valves

Two toilets with cistern or pressure flush.

## **Technical Data:**

Pump

Max. head: 42m

Max. flow rate: 70L/min Power consumption: 550W

Collection tank
Volume approx. 300L
Transparent cisterns

4x 20L 6x 10L 1x 9L

Flush for toilet max. 9L Measuring ranges:

Tube manometer, 6-fold 1500mm Flow rate: 0,4...4L/h.